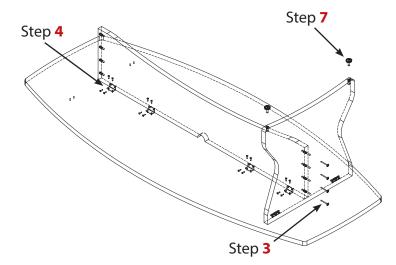

#### Step 3:

- Align threaded inserts in the modesty panel with the predrilled pilot holes in the leg.
- Using a 4mm Allen wrench or 4mm Hex bit and a screw gun, secure modesty panel to leg with 1/4-20x2.359" joint connector bolts.
- Use 4 bolts total to connect panel to leg.
- DO NOT FULLY TIGHTEN until Step 6.

#### Step 4:

- With modesty panel in place, use a #2 square drive screw driver or a #2 square bit and secure modesty panel to top with angle brackets and #10 x 34" square pan screws.
- DO NOT FULLY TIGHTEN until **Step 6**.

#### Step 7:

• Place base leveler M10 into the hole on the bottom of one of the legs. Rotate clockwise until fully inserted into the leg. Repeat this for the remaining 3 levelers.