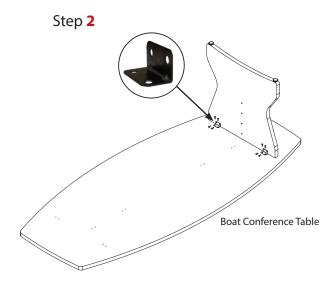

#### Step 2:

- Locate one of the laminate legs. Align the pre-drilled pilot holes on the leg with the pre-drilled holes on the top.
- Using a #2 square drive screw driver or a #2 square bit, secure leg to top with angle brackets and #10 x 3/4" square pan screws.
- DO NOT FULLY TIGHTEN until Step 6.