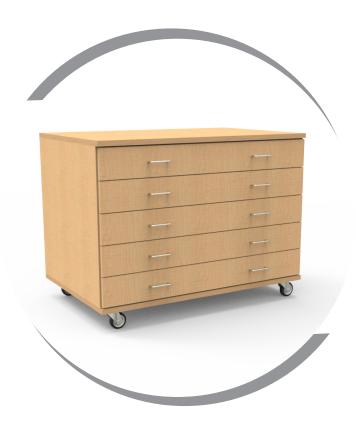

## **○○○** Flat Storage

Flat Storage protects files, graphics, and blueprints from wrinkles and damage.

We Can.
DESIGN, BUILD, DELIVER.