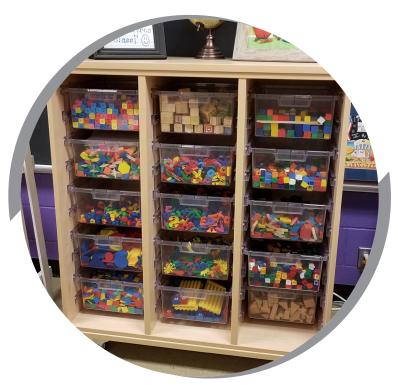

### A Place To Store Creativity.

12" totes are a great option for Makerspace rooms. Keep Legos, building blocks, robotics, and more in an organized fashion.