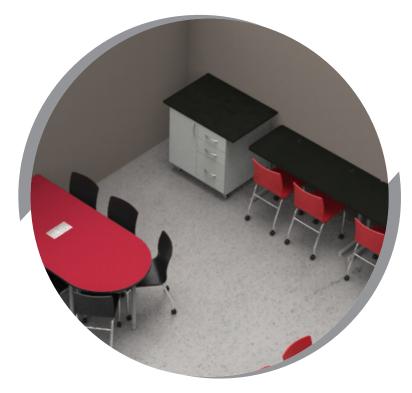

### Storage For Engineering.

3D Printers have revolutionized engineering. 3D Printer Stations provide the proper work surface and storage area for your 3D Printer materials.

We Can.
DESIGN. BUILD. DELIVER.