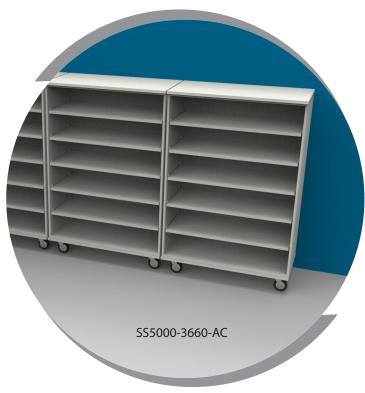

## **○○○** Flat Storage

Flat Storage protects files, graphics, and blueprints from wrinkles and damage.

We Can.
DESIGN, BUILD, DELIVER.