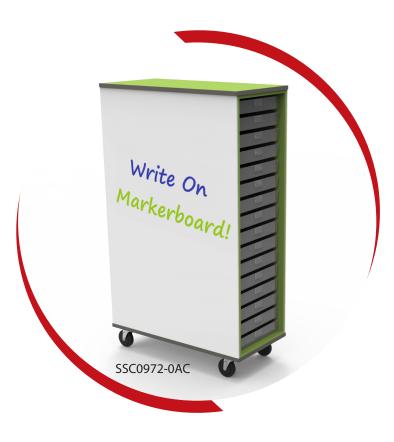

### Power Made Easy.

With the ability to attach power strips to the inside of Tech Storage cabinets, keeping every tablet charged has never been easier.