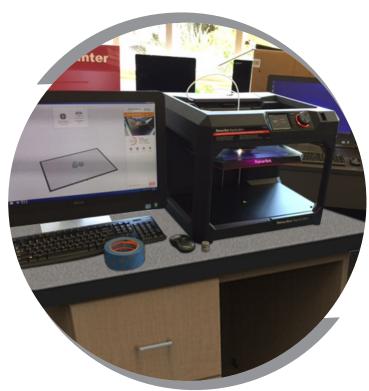

### Storage For Engineering.

3D Printers have revolutionized engineering. 3D Printer Stations provide the proper work surface and storage area for your 3D Printer materials.

We Can.
DESIGN. BUILD. DELIVER.