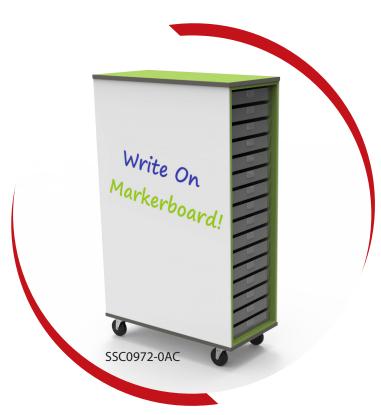

### Power Made Easy.

With the ability to attach power strips to the inside of Tech Storage cabinets, keeping every tablet charged has never been easier.