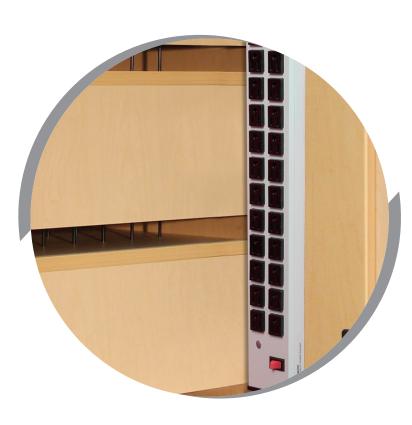

### Power Made Easy.

With the ability to attach power strips to the inside of Tech Storage cabinets, keeping every tablet charged has never been easier.