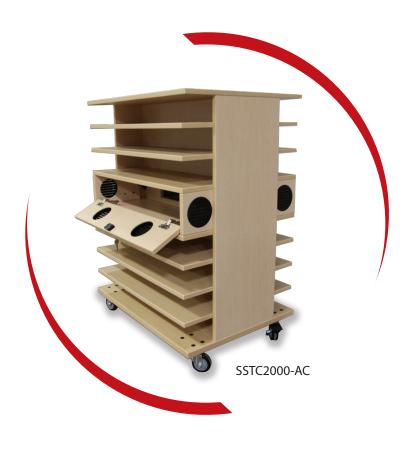

### Power Made Easy.

With the ability to attach power strips to the inside of Tech Storage cabinets, keeping every tablet charged has never been easier.