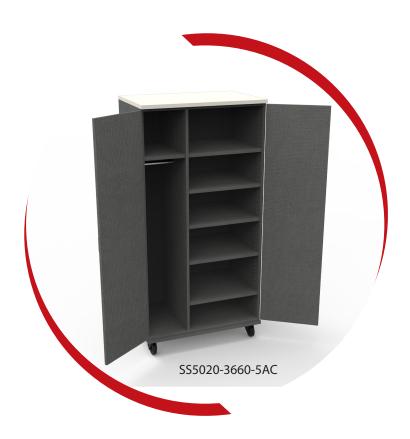

### Storage For Teachers.

With coad rods being standard on most transporters, teachers are sure to have a cabinet that can hold all of their belongings and move wherever needed.

We Can.
DESIGN. BUILD. DELIVER.