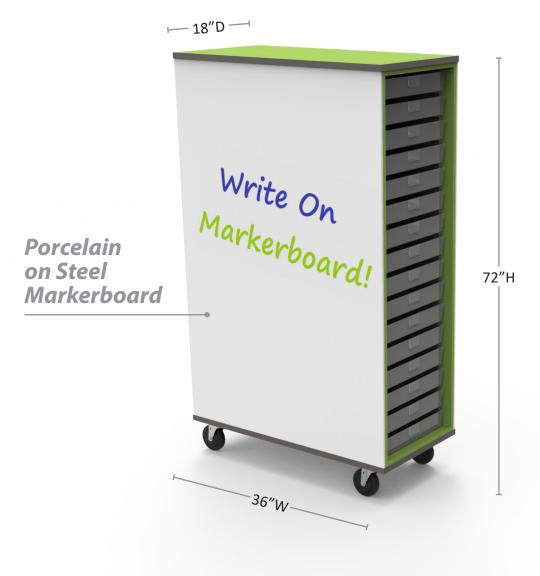

### Power Made Easy.

With the ability to attach power strips to the inside of Tech Storage cabinets, keeping every tablet charged has never been easier.