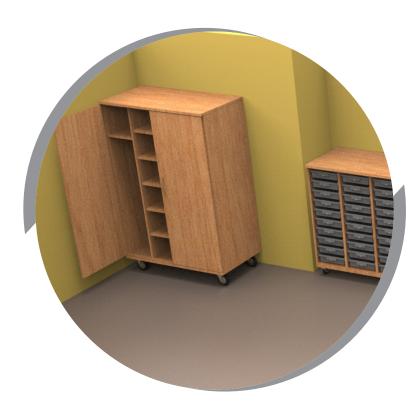

### Storage For Teachers.

With coad rods being standard on most transporters, teachers are sure to have a cabinet that can hold all of their belongings and move wherever needed.

We Can.
DESIGN. BUILD. DELIVER.