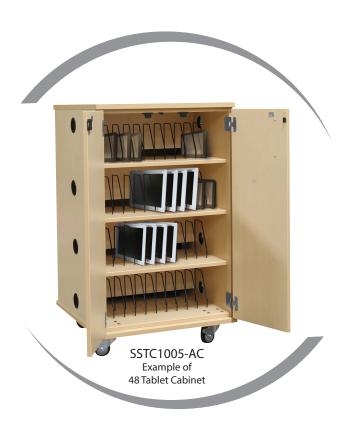

### Power Made Easy.

With the ability to attach power strips to the inside of Tech Storage cabinets, keeping every tablet charged has never been easier.