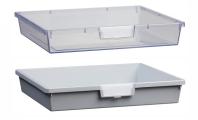

### Extra Wide Tote Storage Available.

18.5"W x 16.75"D x 3"H

18.5"W x 16.75"D x 6"H

Classic: Select 1 TFL casebody & top color

Premium:\*

Select 1 HPL top color Select 1 HPL casebody color