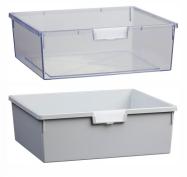

### Extra Wide Tote Storage Available.

18.5"W x 16.75"D x 3"H

18.5"W x 16.75"D x 6"H

Classic: Select 1 TFL casebody & top color

Premium:\*

Select 1 HPL top color Select 1 HPL casebody color