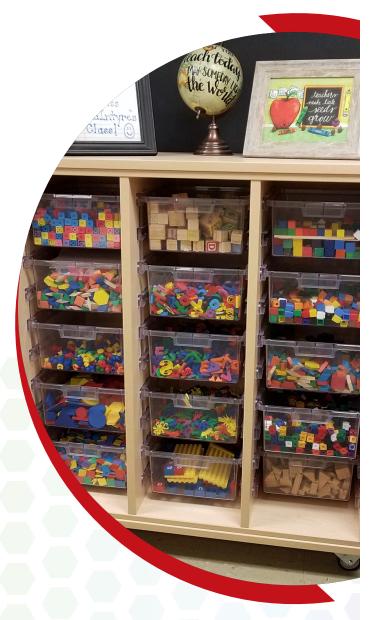

### A Place To Store Creativity.

12" totes are a great option for Makerspace rooms. Keep Legos, building blocks, robotics, and more in an organized fashion.