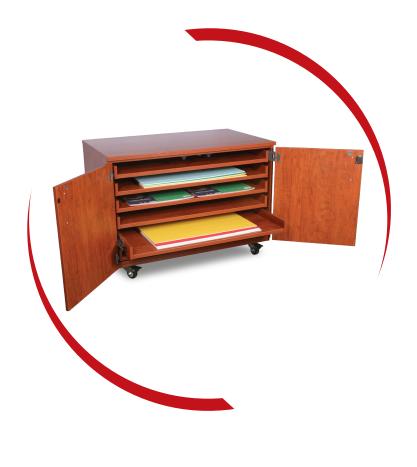

## **○○○** Flat Storage

Flat Storage protects files, graphics, and blueprints from wrinkles and damage.

We Can.
DESIGN, BUILD, DELIVER.