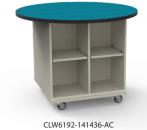

art Identifier Key (Cast1)**

| Part #     | Description                                                                   | Qty. |  |
|------------|-------------------------------------------------------------------------------|------|--|
| 0400484    | 3" heavy duty plate casters w/ out brake                                      | 2    |  |
| 0400485    | 3" heavy duty plate casters w/ brake                                          | 2    |  |
| 04066947   | 1/4-20x25mm joint connector bolt (black) (Used to apply casters)              | 16   |  |
| 0406686-WO | 1/4-20x35mm joint connector bolt (black) (Used to attach base cabinet to top) | 4    |  |

## These Assembly Instructions can be used for the below products.





Reflection



## **Square Cube/Square Cube XL**



Susie/Susie XL



Stewart