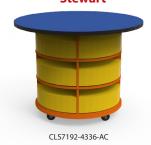

ier Key (Cast1)**

| Part #     | Description                                                                   | Qty. |  |
|------------|-------------------------------------------------------------------------------|------|--|
| 0400484    | 3" heavy duty plate casters w/ out brake                                      | 2    |  |
| 0400485    | 3" heavy duty plate casters w/ brake                                          | 2    |  |
| 04066947   | 1/4-20x25mm joint connector bolt (black) (Used to apply casters)              | 16   |  |
| 0406686-WO | 1/4-20x35mm joint connector bolt (black) (Used to attach base cabinet to top) | 4    |  |

## These Assembly Instructions can be used for the below products.





Reflection



## **Square Cube/Square Cube XL**



Susie/Susie XL



Stewart