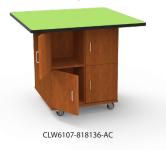

stations**

## **Part Identifier Key (Cast1)**

| Part #     | Description                                                                   | Qty. |  |
|------------|-------------------------------------------------------------------------------|------|--|
| 0400484    | 3" heavy duty plate casters w/ out brake                                      | 2    |  |
| 0400485    | 3" heavy duty plate casters w/ brake                                          | 2    |  |
| 04066947   | 1/4-20x25mm joint connector bolt (black) (Used to apply casters)              | 16   |  |
| 0406686-WO | 1/4-20x35mm joint connector bolt (black) (Used to attach base cabinet to top) | 4    |  |

## These Assembly Instructions can be used for the below products.





Reflection



## **Square Cube/Square Cube XL**



Susie/Susie XL



Stewart