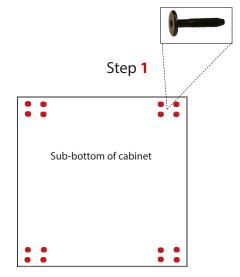

## Step 1:

- Place base cabinet on it's side on a protected flat surface.
- Align caster with the pre-drilled inserts. (See image to the right; pre-drilled inserts are marked in red as an example for assembly instruction ONLY.)
- Use the ¼-20x25mm joint connector bolts to attach casters to the base cabinet.
- · Repeat for each of the four casters.