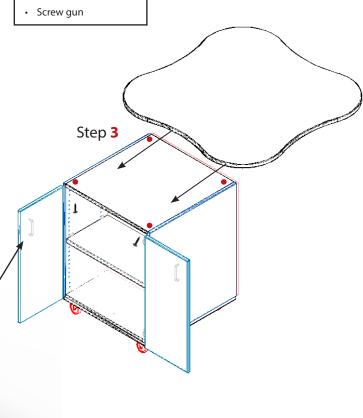

## Step 3:

- Place top on base cabinet and align with the pre-drilled inserts.
- Using the ¼-20x35mm joint connector bolts, insert the 1st bolt through the pre-drilled inserts up into the top going through the inside of the base cabinet. Use a 4mm Allen wrench or 4mm Hex bit and a screw gun to fasten the bolt into place.
- After the first bolt is fastened, proceed to the back of the cabinet, on the opposite side, to attach the second bolt.
- Repeat these steps for the remaining two sides.