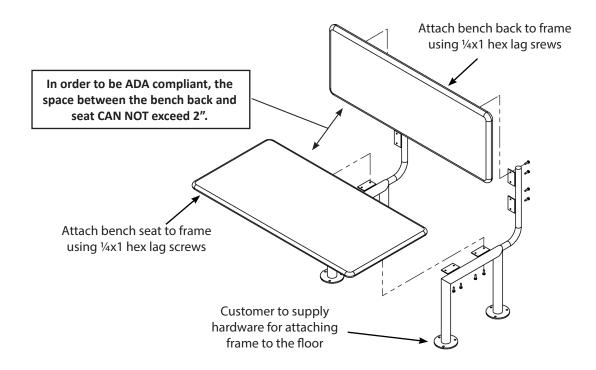

## **Tools Required**

• 7/16" wrench

## **Part Identifier Key**

| Part #                    | Description                                                    | Qty.                        |                 |
|---------------------------|----------------------------------------------------------------|-----------------------------|-----------------|
| Varies by Model           | Bench Seat                                                     | 1                           | See image above |
| Varies by Model           | 18"H Bench Backrest                                            | 1                           | See image above |
| 0400490-04<br>0400490-SS  | ADA Bench Frame (Almond)<br>ADA Bench Frame (Stainless Steel)  | 1                           | See image above |
| Hardware Pack<br>0400585  | 1/4x1 Almond hex lag screws (0400500)<br>Instructions          | 16 screws<br>1 instructions |                 |
| Hardware Pack<br>04010034 | 1/4x1 Stainless Steel hex lag screws (0400152)<br>Instructions | 16 screws<br>1 instructions |                 |