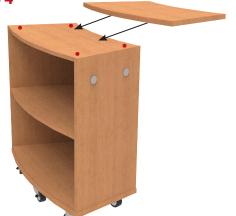

# Step 4: (Skip step 4 if top is already installed)

- Place top on base cabinet aligning the threaded inserts in the top with the pre-drilled holes in the cabinet.
- Using the ¼-20x35mm joint connector bolts, insert the 1st bolt through one of the front pre-drilled holes inside of the cabinet going up into the top. Use a 4mm Allen wrench or 4mm Hex bit and a screw gun to fasten the bolt into place.
- After the first bolt is fastened, proceed to the back of the cabinet, on the opposite side, to attach the second bolt.
- Repeat these steps for the remaining two sides.