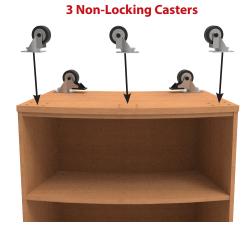

emaining three **NON-locking** casters.

### Step 3:

 With someone's help, position the cabinet right side up. Make sure to have the two locking casters' levers pushed down to secure cabinet in place.

# Step 4: (Skip step 4 if top is already installed)

- Place top on base cabinet aligning the threaded inserts in the top with the pre-drilled holes in the cabinet.
- Using the ¼-20x35mm joint connector bolts, insert the 1st bolt through one of the front pre-drilled holes inside of the cabinet going up into the top. Use a 4mm Allen wrench or 4mm Hex bit and a screw gun to fasten the bolt into place.
- After the first bolt is fastened, proceed to the back of the cabinet, on the opposite side, to attach the second bolt.
- Repeat these steps for the remaining two sides.

# Step 1



# Step 2



### **Tools Required**

- · 4mm Allen wrench OR
- 4mm Hex bit
- · Screw gun

# Step 4

wibenchmfg.com



# Part Identifier Key (Cast8)

| Part #      | Description                                                                 | Qty. |   |
|-------------|-----------------------------------------------------------------------------|------|---|
| 0400484     | 3" heavy duty plate casters w/ out brake                                    | 3    | F |
| 0400485     | 3" heavy duty plate casters w/ brake                                        | 2    |   |
| 04066947    | 1/4-20x25mm joint connector bolt (black) (Used to apply casters)            | 20   |   |
| 0406686-WO* | ¼-20x35mm joint connector bolt (black) (Used to attach base cabinet to top) | 4    |   |

\*If top is shipped assembled,