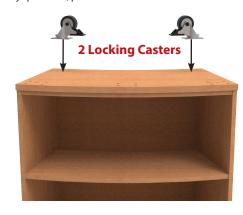

#### Step 1:

- Place base cabinet upside down on a protected flat surface with it's sub-bottom facing up.
- Align the two locking casters with the threaded inserts located on the side without the opening. It's really IMPORTANT to make sure you are using the two locking casters in this position because this will help prevent the cabinet from tipping. (See image to the right for the correct locations.)
- Using a 4mm Allen wrench or a 4mm Hex bit and a screw gun, attach casters to the base cabinet with the ¼-20x25mm joint connector bolts.