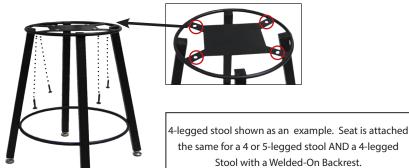

#### Step 1:

- Place seat with inserts facing up on protected table.
- Place 4 or 5-legged frame on the top and align the most outer holes with the inserts of the seat.

#### Step 2:

• Insert & tighten corresponding screw for the seat you are mounting through the most OUTER mounting holes located on the bottom of the 4 or 5-legged frame. (See bottom of page for corresponding screw/bolt with type of seat.)