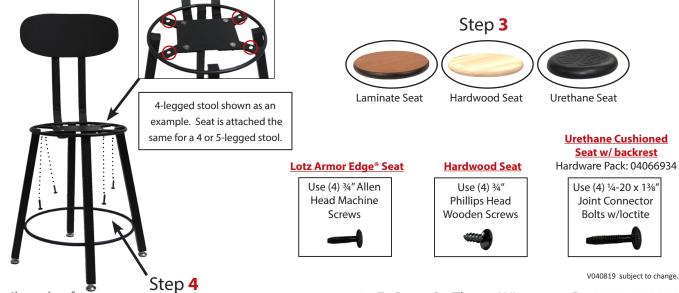

#### Step 3:

- Place seat with inserts facing up on protected table.
- Place 4 or 5-legged frame on the top and align the most outer holes with the inserts of the seat.

#### Step 4:

 Insert & tighten corresponding screw for the seat you are mounting through the most OUTER mounting holes located on the bottom of the 4-legged frame. (See bottom of page for corresponding screw with type of seat.)

# Part Identifier Key

| Part #                                   | Description                                                                                                                | Qty. |        |
|------------------------------------------|----------------------------------------------------------------------------------------------------------------------------|------|--------|
|                                          | ۶%" Allen head machine screws<br>( <b>Used to attach backrest to stool frame</b> )                                         | 4    |        |
| Hardware Pack<br>040162<br>(w/ backrest) | <sup>3</sup> 4" Phillips head wooden screws<br>( <b>Used to attach Hardwood seat</b> )                                     | 4    | Space. |
|                                          | <sup>3</sup> 4" Allen head machine screws<br>( <b>Used to attach Laminate seat</b> )                                       | 4    |        |
| Hardware Pack<br>04066934                | <sup>1</sup> ⁄4-20 x 35mm joint connector bolts<br>( <b>Used to attach Urethane cushioned seat w/ backrest)</b>            | 4    |        |
| (w or wo/<br>backrest)                   | ¼-20 x 30mm joint connector bolts<br>(Used only to attach Urethane cushioned seat without a<br>backrest - please discard.) | 4    |        |
|                                          | Lotz Armor Edge® stool seat                                                                                                | 1    |        |
|                                          | Hardwood stool seat                                                                                                        | 1    |        |
|                                          | Urethane stool seat                                                                                                        | 1    |        |