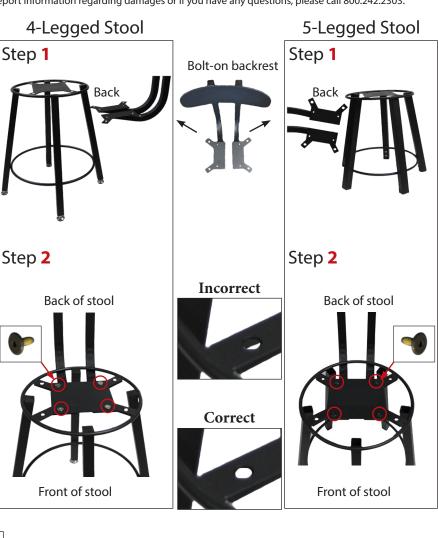

### Step 1:

- On 4-Legged Stool, place bolt-on backrest between the back leg frame.
- One 5-Legged Stool, place bolt-on backrest between the two back leg frames.

#### Step 2:

- Insert <sup>5</sup>/<sub>8</sub>" Allen head machine screws through the most inner-mounting holes (circled in red) located on the TOP of the 4 or 5-legged frame.
- Make sure you align the most outer holes before fastening %" Allen head machine screws. (See the two images between Step 2 to make sure you have everything aligned.)

#### Step 3:

- Place seat with inserts facing up on protected table.
- Place 4 or 5-legged frame on the top and align the most outer holes with the inserts of the seat.