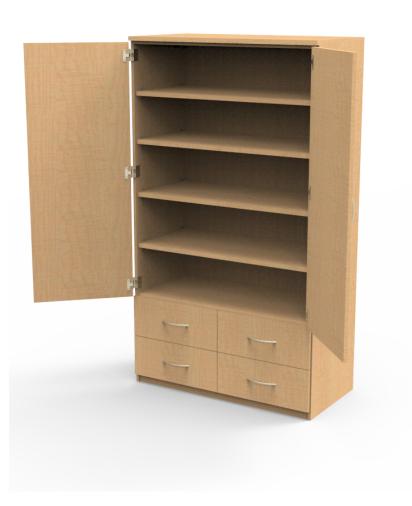

| Model # | W"XD"XH"    | # of Shelves/ Drawers | Weight |
|---------|-------------|-----------------------|--------|
| SS4000  | 48"x24"x84" | 4 / 4                 | 550    |

#### **Features:**

The unit features contemporary brushed chrome pull style handles. Offset 5-Knuckle hinges all the doors to completely swing open for easy access to content. The unite contains floor levelers with glides that are accessible from the inside. Four, 1" thick adjustable shelves with shelf clips keep the shelves from tipping. The units double doors have an option lock. The unit comes with four, 20"W x 21"D x 6"H drawers that also can be equipped with optional locks.